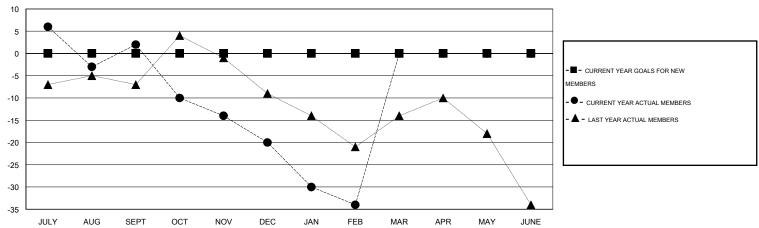

#### GOALS AND ACTUAL MEMBERS CUMULATIVE

| DROPPED CLUBS: 0  DROPPED MEMBERS |                | 38 CLUBS OF 71 ADDED 1 OR MORE NEW MEMBERS                                     | GENDER DISTRIBUTION  MALE 1,692 (8  FEMALE 380 (18. | •          |
|-----------------------------------|----------------|--------------------------------------------------------------------------------|-----------------------------------------------------|------------|
| DECEASED CLUB CANCELLED OTHER     | 23<br>0<br>102 | CLICK HERE FOR HEALTH  ASSESSMENT DATA  FAMILY UNIT MEMBERS  HEAD OF HOUSEHOLD |                                                     | 324<br>159 |
| TOTAL                             | 125            |                                                                                | NON-HEAD OF HOUSEHOLD                               | 165        |